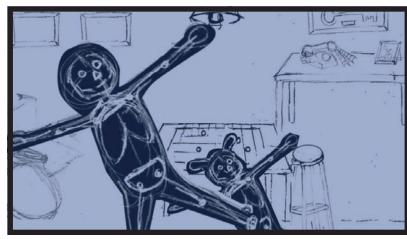

**CADA**Center For Advanced Digital Applications

FS- Flexman goes to make his move- his arm goes hey wire and hit's the lamp as it come back breaking the light Bulb.

MCU – the light bulb goes out in slow motion.