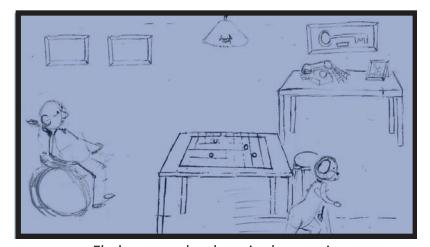

## Flexman and Flash

Scene

Title Design

Rainy Day – Dolly in from outside into the modern day den showing Flexman and Flash playing checkers.

Establishing Shot – Showing Flexman and Flash playing checkers with their accomplishments behind them. I.e.: awards newspaper covers, key to city, etc. Can see Flexman struggling.

MS of Flash making his chess move (Showing his superpower speed)

FS of Flexman making his chess move, but this time he losses elasticity in his arm and pulls a few checkers on the floor.

FS- of Flash making his move, as he runs around the table to pick up the checker got knocked over.