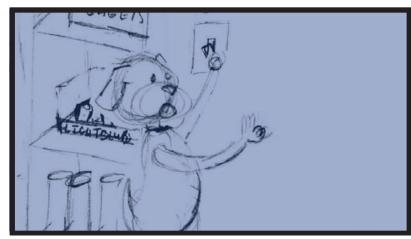

**CADA**Center For Advanced Digital Applications

FS- Flexman goes to make his move- his arm goes hey wire and hit's the lamp as it come back breaking the light Bulb.

MCU – the light bulb goes out in slow motion.

FS-The two look at the light bulb in slow motion

Flash runs to the closet in slow motion

FS- Flash darts to the closet and grabs the lightbulb.

FS- Flash running the bulb back to Flexman and running back to hit the switch