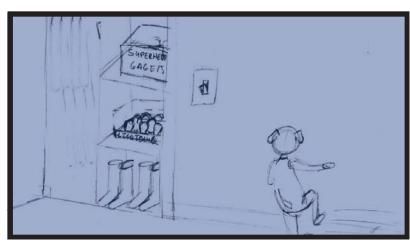

## Flexman and Flash

Scene

Title Design

Rainy Day – Dolly in from outside into the modern day den showing Flexman and Flash playing checkers.

Establishing Shot – Showing Flexman and Flash playing checkers with their accomplishments behind them. I.e.: awards newspaper covers, key to city, etc. Can see Flexman struggling.