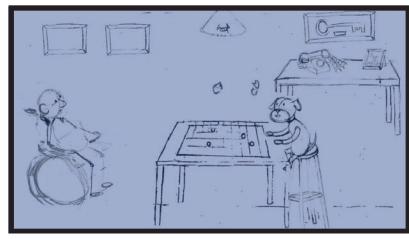

FS-The room lighting up so bright all we see is light and a 2D outline of Flexman's body in the Da Vinci pose

FS of Flash running into the room to Flexman.

The Lighting bolt transfers of power between Flash and Flexman giving each other the others power.

Fade to Black

FS-Cut to The two playing checkers, Fang arm is stretching

FS- Flexman racing around the table moving pieces..

Iris out on Flexman