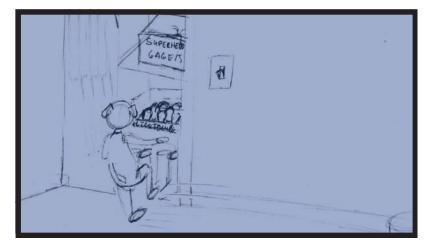

FS-The two look at the light bulb in slow motion

Flash runs to the closet in slow motion

FS- Flash darts to the closet and grabs the lightbulb.

FS- Flash running the bulb back to Flexman and running back to hit the switch