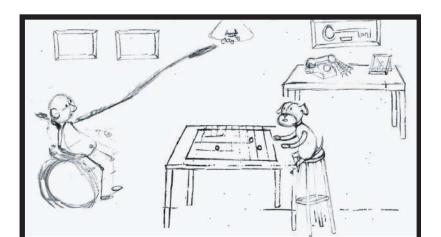

MS of Flash making his chess move (Showing his superpower speed)

FS of Flexman making his chess move, but this time he losses elasticity in his arm and pulls a few checkers on the floor.

FS- of Flash making his move, as he runs around the table to pick up the checker got knocked over.

**CADA**Center For Advanced Digital Applications

FS- Flexman goes to make his move- his arm goes hey wire and hit's the lamp as it come back breaking the light Bulb.

MCU – the light bulb goes out in slow motion.