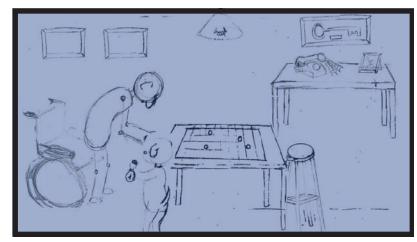

MS of Flash making his chess move (Showing his superpower speed)

FS of Flexman making his chess move, but this time he losses elasticity in his arm and pulls a few checkers on the floor.

FS- of Flash making his move, as he runs around the table to pick up the checker got knocked over.

**CADA**Center For Advanced Digital Applications

FS- Flexman goes to make his move- his arm goes hey wire and hit's the lamp as it come back breaking the light Bulb.

MCU – the light bulb goes out in slow motion.