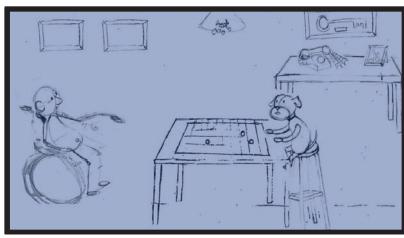

FS-The two look at the light bulb in slow motion

Flash runs to the closet in slow motion

FS- Flash darts to the closet and grabs the lightbulb.

FS- Flash running the bulb back to Flexman and running back to hit the switch

Scene

**CADA**Center For Advanced Digital Applications

Project

MCU- Flexman screwing in the light bulb.

Page

FS- Flash running to turn on the switch

Date

FS to MCU – Flash asking if Flexman is ready and switches the light on a bit to early.