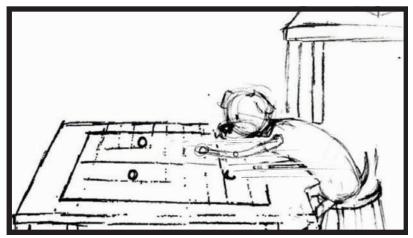

MS of Flash making his chess move (Showing his superpower speed)

FS of Flexman making his chess move, but this time he losses elasticity in his arm and pulls a few checkers on the floor.

FS- of Flash making his move, as he runs around the table to pick up the checker got knocked over.

**CADA**Center For Advanced Digital Applications

FS- Flexman goes to make his move- his arm goes hey wire and hit's the lamp as it come back breaking the light Bulb.

MCU – the light bulb goes out in slow motion.