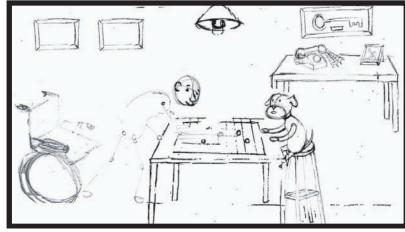

## Flexman and Flash

Scene

Title Design

Rainy Day – Dolly in from outside into the modern day den showing Flexman and Flash playing checkers.

Establishing Shot – Showing Flexman and Flash playing checkers with their accomplishments behind them. I.e.: awards newspaper covers, key to city, etc. Can see Flexman struggling.

MS of Flash making his chess move (Showing his superpower speed)

FS of Flexman making his chess move, but this time he losses elasticity in his arm and pulls a few checkers on the floor.

FS- of Flash making his move, as he runs around the table to pick up the checker got knocked over.

**CADA**Center For Advanced Digital Applications

FS- Flexman goes to make his move- his arm goes hey wire and hit's the lamp as it come back breaking the light Bulb.

MCU – the light bulb goes out in slow motion.