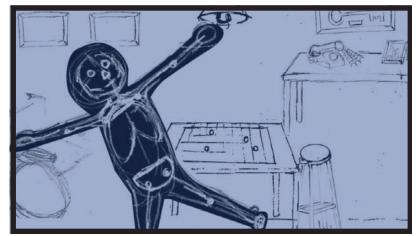

FS-The room lighting up so bright all we see is light and a 2D outline of Flexman's body in the Da Vinci pose

FS of Flash running into the room to Flexman.

The Lighting bolt transfers of power between Flash and Flexman giving each other the others power.