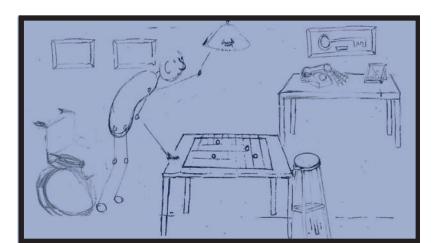

**CADA**Center For Advanced Digital Applications

FS- Flexman goes to make his move- his arm goes hey wire and hit's the lamp as it come back breaking the light Bulb.

MCU – the light bulb goes out in slow motion.

FS-The room lighting up so bright all we see is light and a 2D outline of Flexman's body in the Da Vinci pose

FS of Flash running into the room to Flexman.

The Lighting bolt transfers of power between Flash and Flexman giving each other the others power.