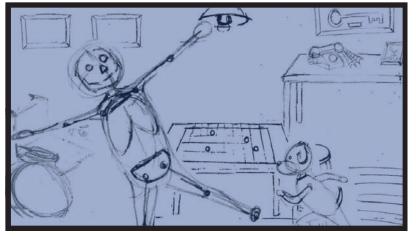

FS-The room lighting up so bright all we see is light and a 2D outline of Flexman's body in the Da Vinci pose

FS of Flash running into the room to Flexman.

The Lighting bolt transfers of power between Flash and Flexman giving each other the others power.

Fade to Black

FS-Cut to The two playing checkers, Fang arm is stretching

FS- Flexman racing around the table moving pieces..

Iris out on Flexman