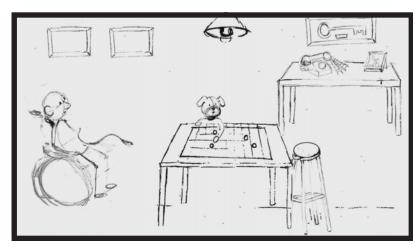

## Flexman and Flash

Scene

Title Design

Rainy Day – Dolly in from outside into the modern day den showing Flexman and Flash playing checkers.

Establishing Shot – Showing Flexman and Flash playing checkers with their accomplishments behind them. I.e.: awards newspaper covers, key to city, etc. Can see Flexman struggling.