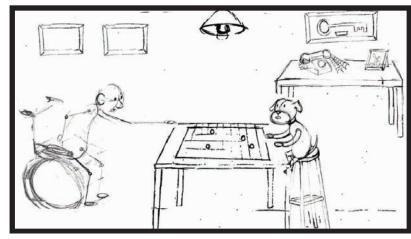

## Flexman and Flash

Scene

Title Design

Rainy Day – Dolly in from outside into the modern day den showing Flexman and Flash playing checkers.

Establishing Shot – Showing Flexman and Flash playing checkers with their accomplishments behind them. I.e.: awards newspaper covers, key to city, etc. Can see Flexman struggling.

MS of Flash making his chess move (Showing his superpower speed)

FS of Flexman making his chess move, but this time he losses elasticity in his arm and pulls a few checkers on the floor.

FS- of Flash making his move, as he runs around the table to pick up the checker got knocked over.