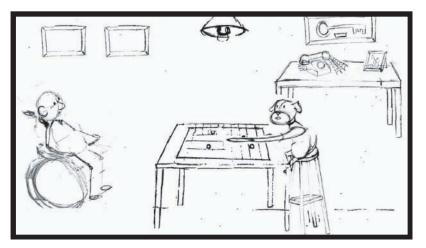

## Flexman and Flash

Scene

Title Design

Rainy Day – Dolly in from outside into the modern day den showing Flexman and Flash playing checkers.

Establishing Shot – Showing Flexman and Flash playing checkers with their accomplishments behind them. I.e.: awards newspaper covers, key to city, etc. Can see Flexman struggling.