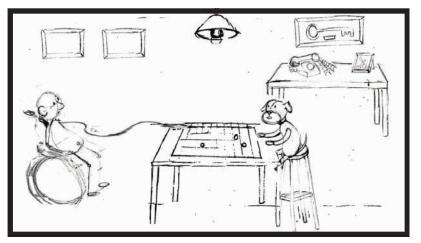

Fade to Black

FS-Cut to The two playing checkers, Fang arm is stretching

FS- Flexman racing around the table moving pieces..

Iris out on Flexman